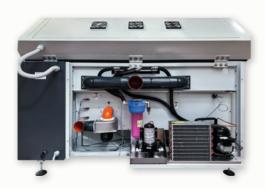

#### **MAIN FEATURES**

- · Combined exposure, dryer and light finishing unit
- Intuitive user-friendly HMI touch screen controlling all the steps of the process
- Main exposure equipped with light integrator and airflow system for lamps cooling
- · Main exposure and finishing sections equipped with LEDs indicating the status of each lamp
- Drying section consisting of 4 drying drawers with independent timers
- Light finishing section with UVA and UVC lamps
- Dedicated exhaust system
- · Remote connection possibility

#### Optional

Main exposure with cooled bed