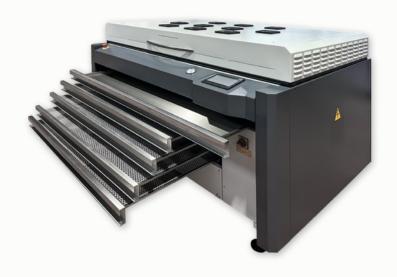

# **EDF** FLEXO-WATER

#### **MAIN FEATURES**

- · Combined exposure, dryer and light finishing unit
- Intuitive user-friendly HMI touch screen controlling all the steps of the process
- Main exposure equipped with light integrator and airflow system for lamps cooling
- · Main exposure and finishing sections equipped with LEDs indicating the status of each lamp
- Drying section consisting of 4 drying drawers with independent timers
- Light finishing section with UVA and UVC lamps
- Dedicated exhaust system
- · Remote connection possibility

#### Optional

Main exposure with cooled bed