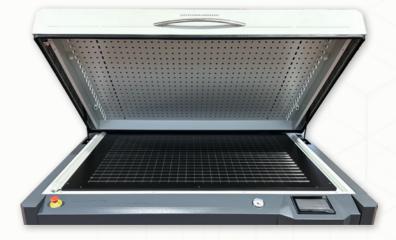

#### **MAIN FEATURES**

- · Combined exposure, dryer and light finishing unit
- Intuitive user-friendly HMI touch screen controlling all the steps of the process
- Main exposure equipped with light integrator and airflow system for lamps cooling
- · Main exposure and finishing sections equipped with LEDs indicating the status of each lamp
- Drying section consisting of 4 drying drawers with independent timers
- Light finishing section with UVA and UVC lamps
- Dedicated exhaust system
- · Remote connection possibility

#### Optional

Main exposure with cooled bed