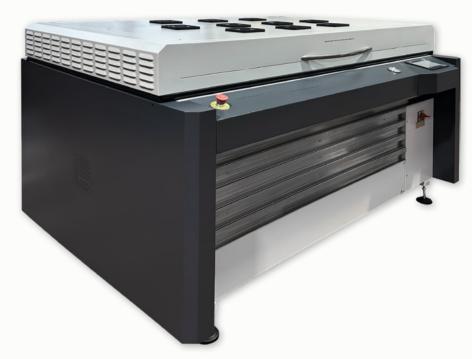

# **EDF** FLEXO-WATER

#### **MAIN FEATURES**

- · Combined exposure, dryer and light finishing unit
- Intuitive user-friendly HMI touch screen controlling all the steps of the process
- Main exposure equipped with light integrator and airflow system for lamps cooling
- · Main exposure and finishing sections equipped with LEDs indicating the status of each lamp
- Drying section consisting of 4 drying drawers with independent timers
- Light finishing section with UVA and UVC lamps
- Dedicated exhaust system
- · Remote connection possibility